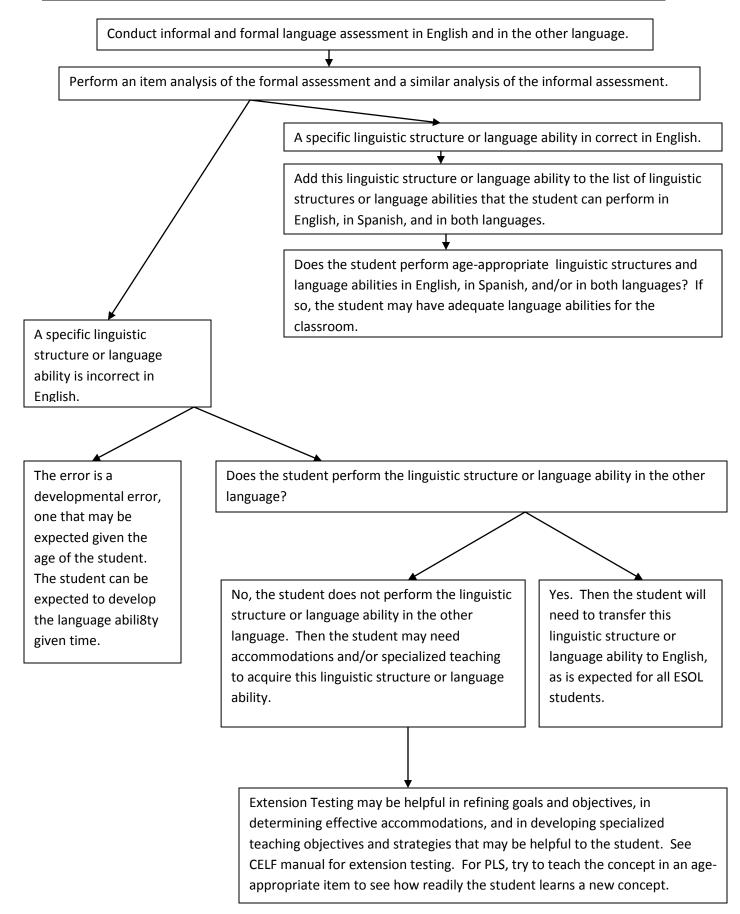

## Analysis of Informal and Formal Bilingual RECEPTIVE Language Assessment Results